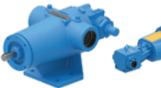

#### **Rotary Gear Pumps**

- Internal & External Gear Pumps
- Flow rates up to 1500 GPM
- O Differential Pressure / Upto 100 bar
- API 676 Compliant Pumps
- Optional: Mag-Drive and API 682 Seals
- Duplex Fuel Skids
- Lobe Pumps

Adhesives Asphalt Crude Injection Glycol Dehydration Hydrocarbons & Oils Isocyanate Polymer/Resins Soaps & Detergents Sugar & Chocolate Sulphur

**Universal Seal** 

High Pressure **Motor Speed** External Gear