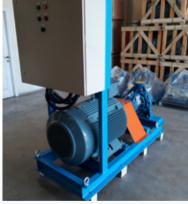

#### **Rotary Gear Pumps**

- Internal & External Gear Pumps
- Flow rates up to 1500 GPM
- O Differential Pressure / Upto 100 bar
- API 676 Compliant Pumps
- Optional: Mag-Drive and API 682 Seals
- Duplex Fuel Skids
- Lobe Pumps

Adhesives Asphalt Crude Injection Glycol Dehydration Hydrocarbons & Oils Isocyanate Polymer/Resins Soaps & Detergents Sugar & Chocolate Sulphur

**Universal Seal** 

High Pressure **Motor Speed** External Gear