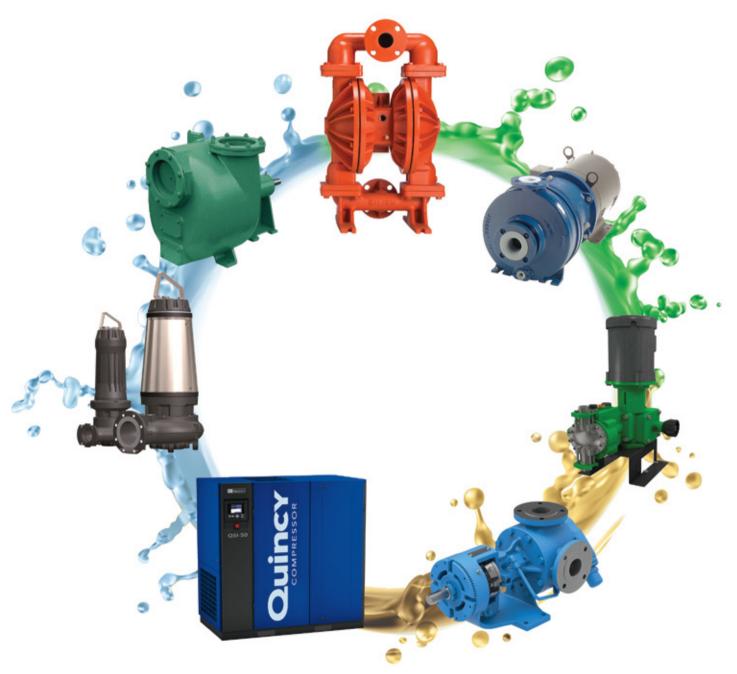

#### **OUR PRODUCT LINE**

- Air operated diaphragm pumps
- Chemical mag drive pumps
- Diaphragm metering pumps (API-675)
- Rotary gear pumps (API-676)
- Progressive cavity pumps (API-676)
- Centrifugal water pumps
- Process centrifugal pumps (ISO 5199/2858 & ANSI B73.1)

- Submersible pumps
- Sanitary / hygienic pumps
- TEFC & ex-proof motors (ATEX)
- Gearbox & drives
- Air compressors
- Side channel blowers and vacuum pumps
- Rotary Lobe Blowers

### Positive Displacement Pumps

### Air Compressors, Blowers & Motors