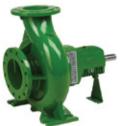

## **Process Centrifugal Pumps**

- Process centrifugal pumps (ISO 5199/2858)
- Mag drive & Mechanical Seal options
- Side channel self-priming pumps
- O Low NPSH pumps
- Liquid ring vacuum pumps and systems

Acidic & Caustic Chemicals Crude oil with H2S content Edible Oil Light Oils (Diesel, Kerosene) Liquified Gases (LPG) Produced Water Sea & wastewater Solvents

**Multistage Centrifugal Pump** 