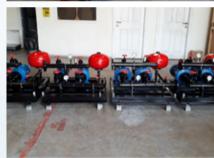

### **Chemical Injection Pumps (API 675)**

- Precision dosing and reliable technology
- Mechanical/Hydraulic Diaphragm Metering **Pumps**
- Simplex/Duplex and Multiple Heads
- Flowrate up to 1445 GPH
- Pressures up to 5100 PSIG
- Options include Diaphragm Leak Detection,
- Automatic Stroke Controller and VFD
- PRV, BPV, Calibration pots, Dampeners

Antifoam Antiscalant Biocide Corrosion Inhibitor Glycol Hydrochloric Acid Oxvgen Scavenger Phosphoric Acid Polymer Scale inhibitor Sodium Hydroxide Sodium Hypochlorite Sulphuric Acid

Pro Series

Chemical Injection Skid