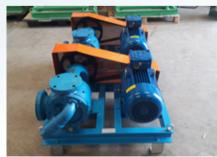

#### **Rotary Gear Pumps**

- Internal & External Gear Pumps
- Flow rates up to 1500 GPM
- O Differential Pressure / Upto 100 bar
- API 676 Compliant Pumps
- Optional: Mag-Drive and API 682 Seals
- Duplex Fuel Skids
- Lobe Pumps

Adhesives Asphalt Crude Injection Glycol Dehydration Hydrocarbons & Oils Isocyanate Polymer/Resins Soaps & Detergents Sugar & Chocolate Sulphur

**Universal Seal** 

High Pressure **Motor Speed** External Gear