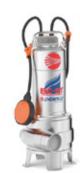

#### **Submersible Pumps**

- Heavy duty submersible pumps
- Available in Cast Iron, Bronze and SS
- Max Flow rate: 2500m3/hr
- Sewage, sea water, wastewater

**ITALY** 

Sewage Seawater Wastewater Marine/Offshore