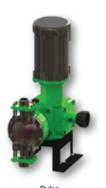

### **Chemical Injection Pumps (API 675)**

- Precision dosing and reliable technology
- Mechanical/Hydraulic Diaphragm Metering **Pumps**
- Simplex/Duplex and Multiple Heads
- Flowrate up to 1445 GPH
- Pressures up to 5100 PSIG
- Options include Diaphragm Leak Detection,
- Automatic Stroke Controller and VFD
- PRV, BPV, Calibration pots, Dampeners

Antifoam Antiscalant Biocide Corrosion Inhibitor Glycol Hydrochloric Acid Oxvgen Scavenger Phosphoric Acid Polymer Scale inhibitor Sodium Hydroxide Sodium Hypochlorite Sulphuric Acid

Pro Series

Chemical Injection Skid