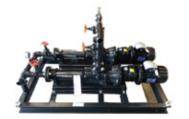

### **Chemical Injection Pumps (API 675)**

- Precision dosing and reliable technology
- Mechanical/Hydraulic Diaphragm Metering **Pumps**
- Simplex/Duplex and Multiple Heads
- Flowrate up to 1445 GPH
- Pressures up to 5100 PSIG
- Options include Diaphragm Leak Detection,
- Automatic Stroke Controller and VFD
- PRV, BPV, Calibration pots, Dampeners

Antifoam Antiscalant Biocide Corrosion Inhibitor Glycol Hydrochloric Acid Oxvgen Scavenger Phosphoric Acid Polymer Scale inhibitor Sodium Hydroxide Sodium Hypochlorite Sulphuric Acid

Pro Series

Chemical Injection Skid