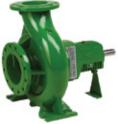

#### Centrifugal pumps (ANSI811 B73.1)

Max flow: 1590 m3/Hr Max Head: 275m

O DI, CF8m (316) SS, CD4MCu and Alloy 20

Various mechanical seal option

Acidic & Caustic Chemicals Crude oil with H2S content Edible Oil

Light Oils (Diesel, Kerosene) Produced Water Sea & wastewater

Solvents

Thermic Oil