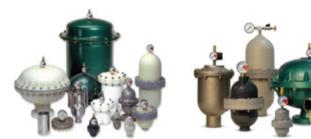

## **Process Centrifugal Pumps**

- Process centrifugal pumps (ISO 5199/2858)
- Mag drive & Mechanical Seal options
- Side channel self-priming pumps
- O Low NPSH pumps
- Liquid ring vacuum pumps and systems

Acidic & Caustic Chemicals Crude oil with H2S content Edible Oil Light Oils (Diesel, Kerosene) Liquified Gases (LPG) Produced Water Sea & wastewater Solvents

**Multistage Centrifugal Pump** 