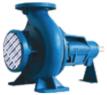

## **Process Centrifugal Pumps**

- Process centrifugal pumps (ISO 5199/2858)
- Mag drive & Mechanical Seal options
- Side channel self-priming pumps
- O Low NPSH pumps
- Liquid ring vacuum pumps and systems

Acidic & Caustic Chemicals Crude oil with H2S content Edible Oil Light Oils (Diesel, Kerosene) Liquified Gases (LPG) Produced Water Sea & wastewater Solvents

**Multistage Centrifugal Pump** 