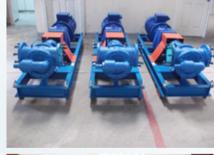

## ROBUSCH

Rotary Lobe Blower

- Reduced Noise Level
- Small Footprint
- Efficient
- Safe Operation
- Minimum Maintenance

Lime Cement

Side Channel Blowers

Robox Package