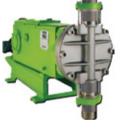

#### **Rotary Gear Pumps**

- Internal & External Gear Pumps
- Flow rates up to 1500 GPM
- O Differential Pressure / Upto 100 bar
- API 676 Compliant Pumps
- Optional: Mag-Drive and API 682 Seals
- Duplex Fuel Skids
- Lobe Pumps

Adhesives Asphalt Crude Injection Glycol Dehydration Hydrocarbons & Oils Isocyanate Polymer/Resins Soaps & Detergents Sugar & Chocolate Sulphur

**Universal Seal** 

High Pressure **Motor Speed** External Gear