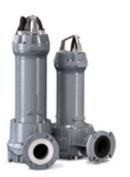

#### **Submersible Pumps**

- Heavy duty submersible pumps
- Available in Cast Iron, Bronze and SS
- Max Flow rate: 2500m3/hr
- Sewage, sea water, wastewater

**ITALY** 

Sewage Seawater Wastewater Marine/Offshore