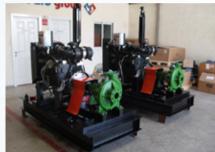

#### **Rotary Gear Pumps**

- Internal & External Gear Pumps
- Flow rates up to 1500 GPM
- O Differential Pressure / Upto 100 bar
- API 676 Compliant Pumps
- Optional: Mag-Drive and API 682 Seals
- Duplex Fuel Skids
- Lobe Pumps

Adhesives Asphalt Crude Injection Glycol Dehydration Hydrocarbons & Oils Isocyanate Polymer/Resins Soaps & Detergents Sugar & Chocolate Sulphur

**Universal Seal** 

High Pressure **Motor Speed** External Gear