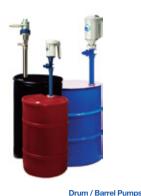

#### **Barrel Pumps:**

- Electrical and Air driven
- Motors-ATEX /Speed control /Battery operated
- Pump tubes in PP, PVDF, SS316, CPVC **Mag Drive Pumps:**
- Flow rates upto 1450 GPM
- PP, PVDF

**ETFE Lined Mag drive pumps (ANSI)** 