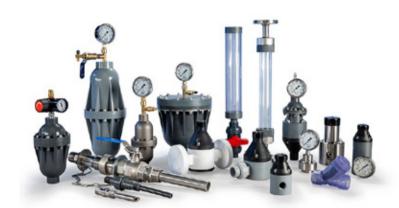

#### Valves & Pump accessories

- Accessories for chemical feed and pumping systems
- Back pressure valves
- Pressure relief valves
- Chemical injection valves
- Calibration columns

#### **Fluid Control and Dampeners**

- Inlet stabilizers
- Discharge Dampeners
- Pressure relief valves
- AODP Surge Suppressors

Pulsation Dampeners