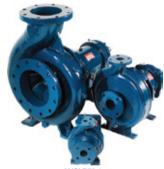

## **Process Centrifugal Pumps**

- Process centrifugal pumps (ISO 5199/2858)
- Mag drive & Mechanical Seal options
- Side channel self-priming pumps
- O Low NPSH pumps
- Liquid ring vacuum pumps and systems

#### Centrifugal pumps (ANSI811 B73.1)

Max flow: 1590 m3/Hr Max Head: 275m

O DI, CF8m (316) SS, CD4MCu and Alloy 20

Various mechanical seal option

Acidic & Caustic Chemicals Crude oil with H2S content Edible Oil