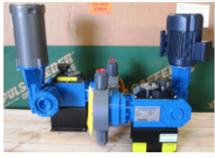

### **Chemical Injection Pumps (API 675)**

- Precision dosing and reliable technology
- Mechanical/Hydraulic Diaphragm Metering **Pumps**
- Simplex/Duplex and Multiple Heads
- Flowrate up to 1445 GPH
- Pressures up to 5100 PSIG
- Options include Diaphragm Leak Detection,
- Automatic Stroke Controller and VFD
- PRV, BPV, Calibration pots, Dampeners

Antifoam Antiscalant Biocide Corrosion Inhibitor Glycol Hydrochloric Acid Oxvgen Scavenger Phosphoric Acid Polymer Scale inhibitor Sodium Hydroxide Sodium Hypochlorite Sulphuric Acid

Pro Series

Chemical Injection Skid