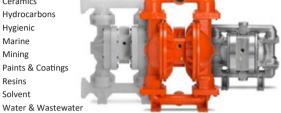

#### **Air Operated Diaphragm Pumps**

- Intrinsically safe operation
- Ability to run dry and handle solids
- Flows up to 320 GPM
- Max. Viscosity handled upto 25,000cps
- Available port sizes from 1/4 to 4 inch
- O AODD Pump Skid, Trolleys & Flow Accessories
- Local inventory of pumps/spares

#### **APPLICATIONS**

Acids Alkaline Chemicals Ceramics Hydrocarbons Hygienic Marine

Mining Paints & Coatings

Resins Solvent

**ALMATEC** 