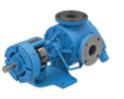

## **Process Centrifugal Pumps**

- Process centrifugal pumps (ISO 5199/2858)
- Mag drive & Mechanical Seal options
- Side channel self-priming pumps
- O Low NPSH pumps
- Liquid ring vacuum pumps and systems

Acidic & Caustic Chemicals Crude oil with H2S content Edible Oil Light Oils (Diesel, Kerosene) Liquified Gases (LPG) Produced Water Sea & wastewater Solvents

**Multistage Centrifugal Pump** 