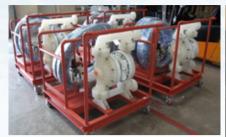

#### **Air Operated Diaphragm Pumps**

- Intrinsically safe operation
- Ability to run dry and handle solids
- Flows up to 320 GPM
- Max. Viscosity handled upto 25,000cps
- Available port sizes from 1/4 to 4 inch
- O AODD Pump Skid, Trolleys & Flow Accessories
- Local inventory of pumps/spares

#### **APPLICATIONS**

Acids Alkaline Chemicals Ceramics Hydrocarbons Hygienic Marine

Mining Paints & Coatings

Resins Solvent

**ALMATEC** 