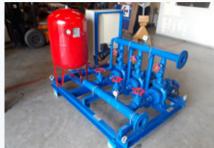

### **Chemical Injection Pumps (API 675)**

- Precision dosing and reliable technology
- Mechanical/Hydraulic Diaphragm Metering **Pumps**
- Simplex/Duplex and Multiple Heads
- Flowrate up to 1445 GPH
- Pressures up to 5100 PSIG
- Options include Diaphragm Leak Detection,
- Automatic Stroke Controller and VFD
- PRV, BPV, Calibration pots, Dampeners

Antifoam Antiscalant Biocide Corrosion Inhibitor Glycol Hydrochloric Acid Oxvgen Scavenger Phosphoric Acid Polymer Scale inhibitor Sodium Hydroxide Sodium Hypochlorite Sulphuric Acid

Pro Series

Chemical Injection Skid