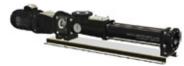

#### **Progressive Cavity Pumps**

- O Capacity up to 420m3/h
- Pressure up to 48 bar
- ATEX Certified

USA

USA

#### **APPLICATIONS**

Chemicals Crude oil Hydrocarbons Marine Oil & Bilge Paints and Putty Pulp and Paper Waste & Sludge

Progressive Cavity Pumps