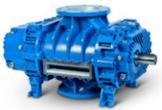

## ROBUSCH

Rotary Lobe Blower

- Reduced Noise Level
- Small Footprint
- Efficient
- Safe Operation
- Minimum Maintenance

Lime Cement

Side Channel Blowers

Robox Package